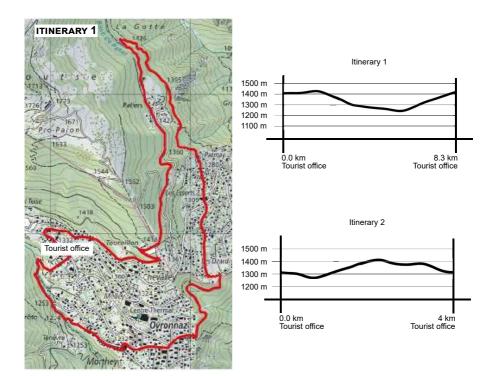

#### **Itinerary 1**

Tourist Office - Morthey along the banks of the Salentze -Bellevue - Mayens de Chamoson via the Chemin de Bellevue -Les Esserts - Tourbillon and then return to the resort. From Les Esserts the walk can continue as far as Patiers.

#### Itinerary 2

Start from the Tourist Office, walk to the Ovronnaz chapel and then proceed to Tourbillon. Continue until you reach Lui Teise, via the Petite Corniche, and then return to the resort.

Two or more itineraries can be freely combined to customise your hike.

## PRACTICAL INFORMATION

**Itinerary 1** 

| 2h50          |
|---------------|
| 8.3 km        |
| +305m / -305m |
| 1'229 m       |
| 1'432 m       |
|               |

#### **Itinerary 2**

| Duration      | 1h30          |
|---------------|---------------|
| Length        | 4 km          |
| Height        | +182m / -191m |
| Min. altitude | 1'269 m       |
| Max. altitude | 1'417 m       |
| Min. altitude | 1'269 m       |