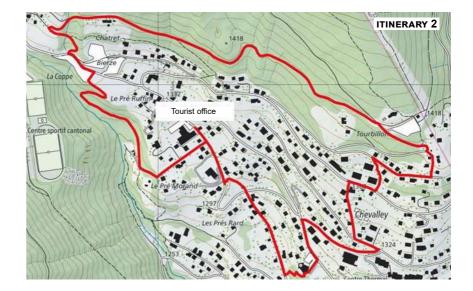

#### Itinerary 2

Start from the Tourist Office, walk to the Ovronnaz chapel and then proceed to Tourbillon. Continue until you reach Lui Teise, via the Petite Corniche, and then return to the resort.

Two or more itineraries can be freely combined to customise your hike.

#### **Itinerary 2**

| Duration      | 1h30          |
|---------------|---------------|
| Length        | 4 km          |
| Height        | +182m / -191m |
| Min. altitude | 1'269 m       |
| Max. altitude | 1'417 m       |
| Min. altitude | 1'269 m       |